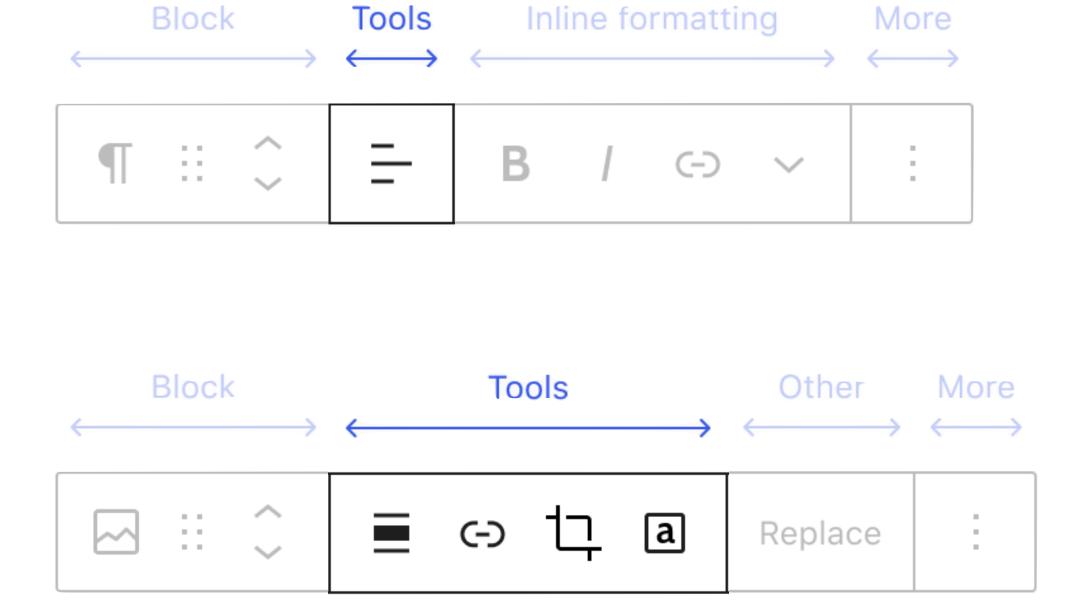

#### Best Practices #

The primary interface for a block is the content area of the block #

Since the block itself represents what will actually appear on the site, interaction here hews closest to the principle of direct manipulation and will be most intuitive to the user. This should be thought of as the primary interface for adding and manipulating content and adjusting how it is displayed. There are two ways of interacting here:

- 1. The placeholder content in the content area of the block can be thought of as a guide or interface for users to follow a set of instructions or "fill in the blanks". For example, a block that embeds content from a 3rd-party service might contain controls for signing in to that service in the placeholder.
- 2. After the user has added content, selecting the block can reveal additional controls to adjust or edit that content. For example, a signup block might reveal a control for hiding/showing subscriber count. However, this should be done in minimal ways, so as to avoid dramatically changing the size and display of a block when a user selects it (this could be disorienting or annoying).