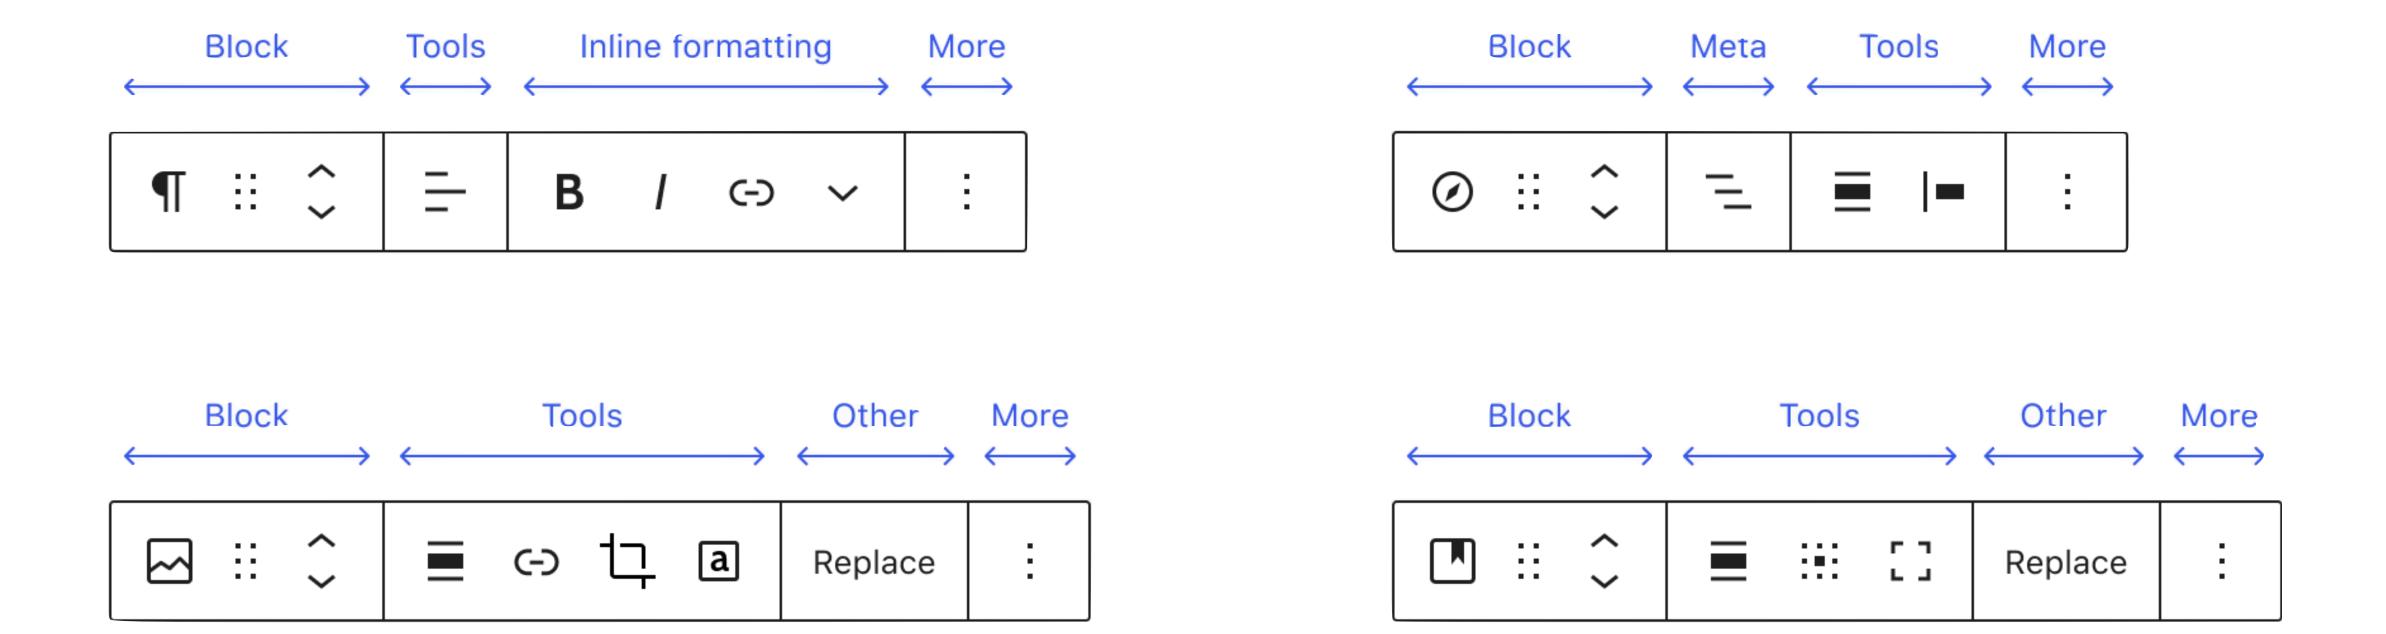

#### Best Practices #

The primary interface for a block is the content area of the block #

Since the block itself represents what will actually appear on the site, interaction here hews closest to the principle of direct manipulation and will be most intuitive to the user. This should be thought of as the primary interface for adding and manipulating content and adjusting how it is displayed. There are two ways of interacting here:

- 1. The placeholder content in the content area of the block can be thought of as a guide or interface for users to follow a set of instructions or "fill in the blanks". For example, a block that embeds content from a 3rd-party service might contain controls for signing in to that service in the placeholder.
- 2. After the user has added content, selecting the block can reveal additional controls to adjust or edit that content. For example, a signup block might reveal a control for hiding/showing subscriber count. However, this should be done in minimal ways, so as to avoid dramatically changing the size and display of a block when a user selects it (this could be disorienting or annoying).