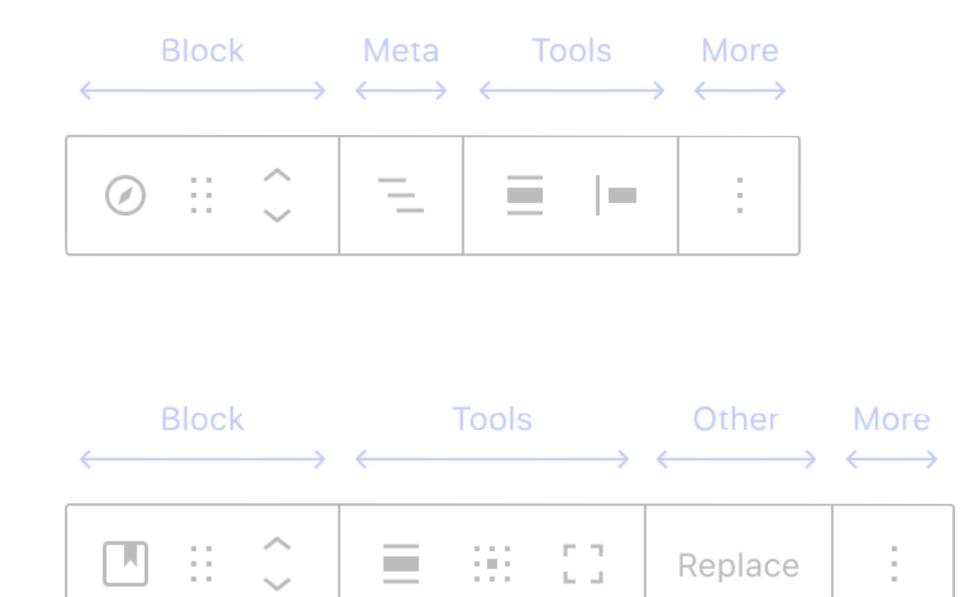

#### Best Practices #

The primary interface for a block is the content area of the block #

Since the block itself represents what will actually appear on the site, interaction here hews closest to the principle of direct manipulation and will be most intuitive to the user. This should be thought of as the primary interface for adding and manipulating content and adjusting how it is displayed. There are two ways of interacting here:

- 1. The placeholder content in the content area of the block can be thought of as a guide or interface for users to follow a set of instructions or "fill in the blanks". For example, a block that embeds content from a 3rd-party service might contain controls for signing in to that service in the placeholder.
- 2. After the user has added content, selecting the block can reveal additional controls to adjust or edit that content. For example, a signup block might reveal a control for hiding/showing subscriber count. However, this should be done in minimal ways, so as to avoid dramatically changing the size and display of a block when a user selects it (this could be disorienting or annoying).