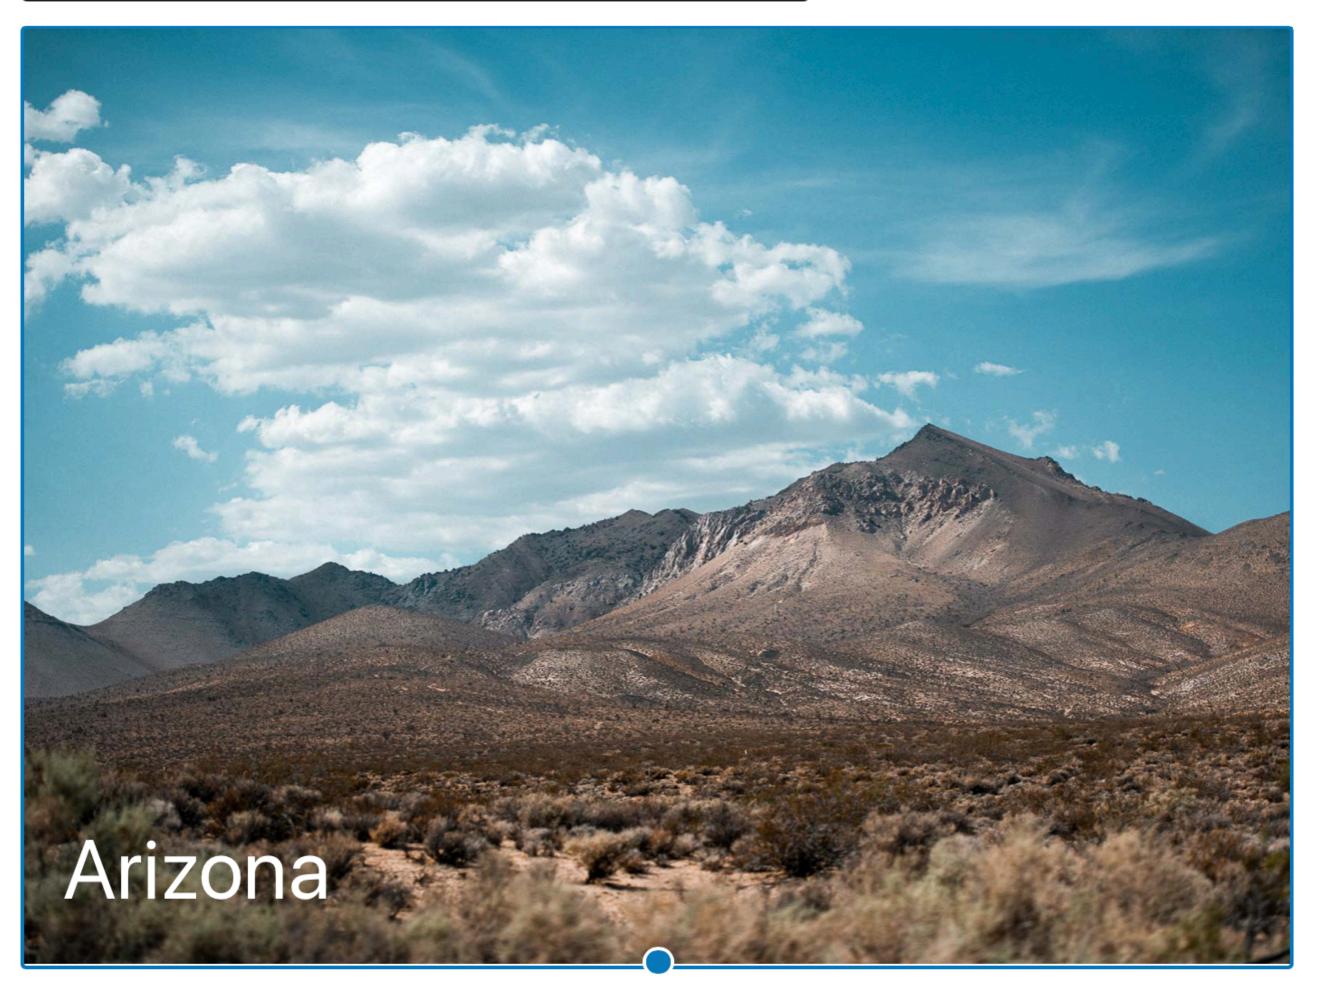

#### Block Design O Edit

The following are best practices for designing a new block, with recommendations and detailed descriptions of existing blocks to illustrate our approach to creating blocks.

#### Best Practices #

The primary interface for a block is the content area of the block #

Since the block itself represents what will actually appear on the site, interaction here hews closest to the principle of direct manipulation and will be most intuitive to the user. This should be thought of as the primary interface for adding and manipulating content and adjusting how it is displayed. There are two ways of interacting here: