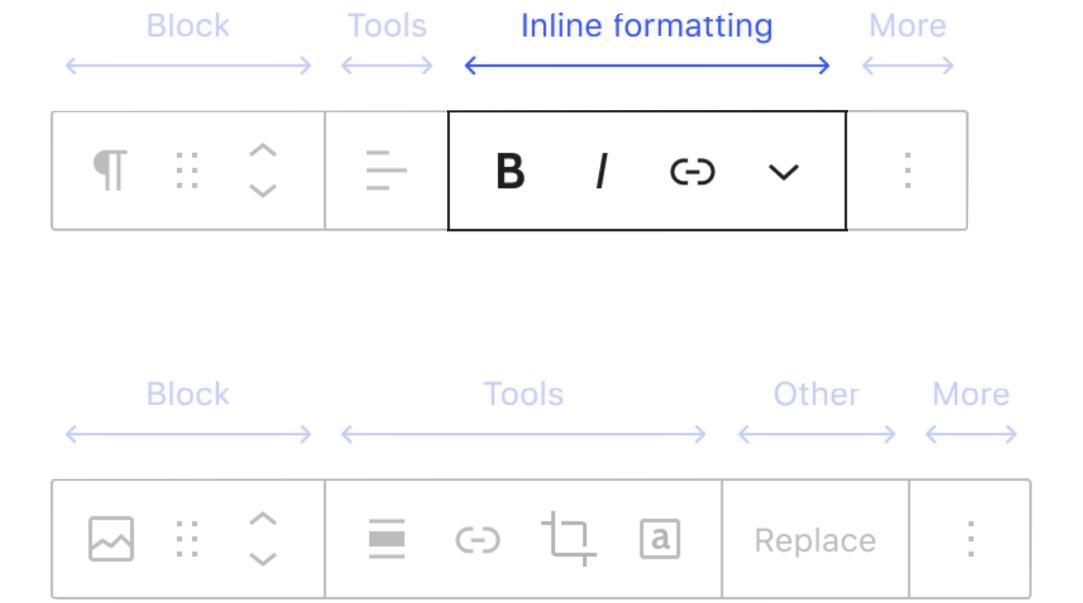

#### Best Practices #

The primary interface for a block is the content area of the block #

Since the block itself represents what will actually appear on the site, interaction here hews closest to the principle of direct manipulation and will be most intuitive to the user. This should be thought of as the primary interface for adding and manipulating content and adjusting how it is displayed. There are two ways of interacting here:

- 1. The placeholder content in the content area of the block can be thought of as a guide or interface for users to follow a set of instructions or "fill in the blanks". For example, a block that embeds content from a 3rd-party service might contain controls for signing in to that service in the placeholder.
- 2. After the user has added content, selecting the block can reveal additional controls to adjust or edit that content. For example, a signup block might reveal a control for hiding/showing subscriber count. However, this should be done in minimal ways, so as to avoid dramatically changing the size and display of a block when a user selects it (this could be disorienting or annoying).