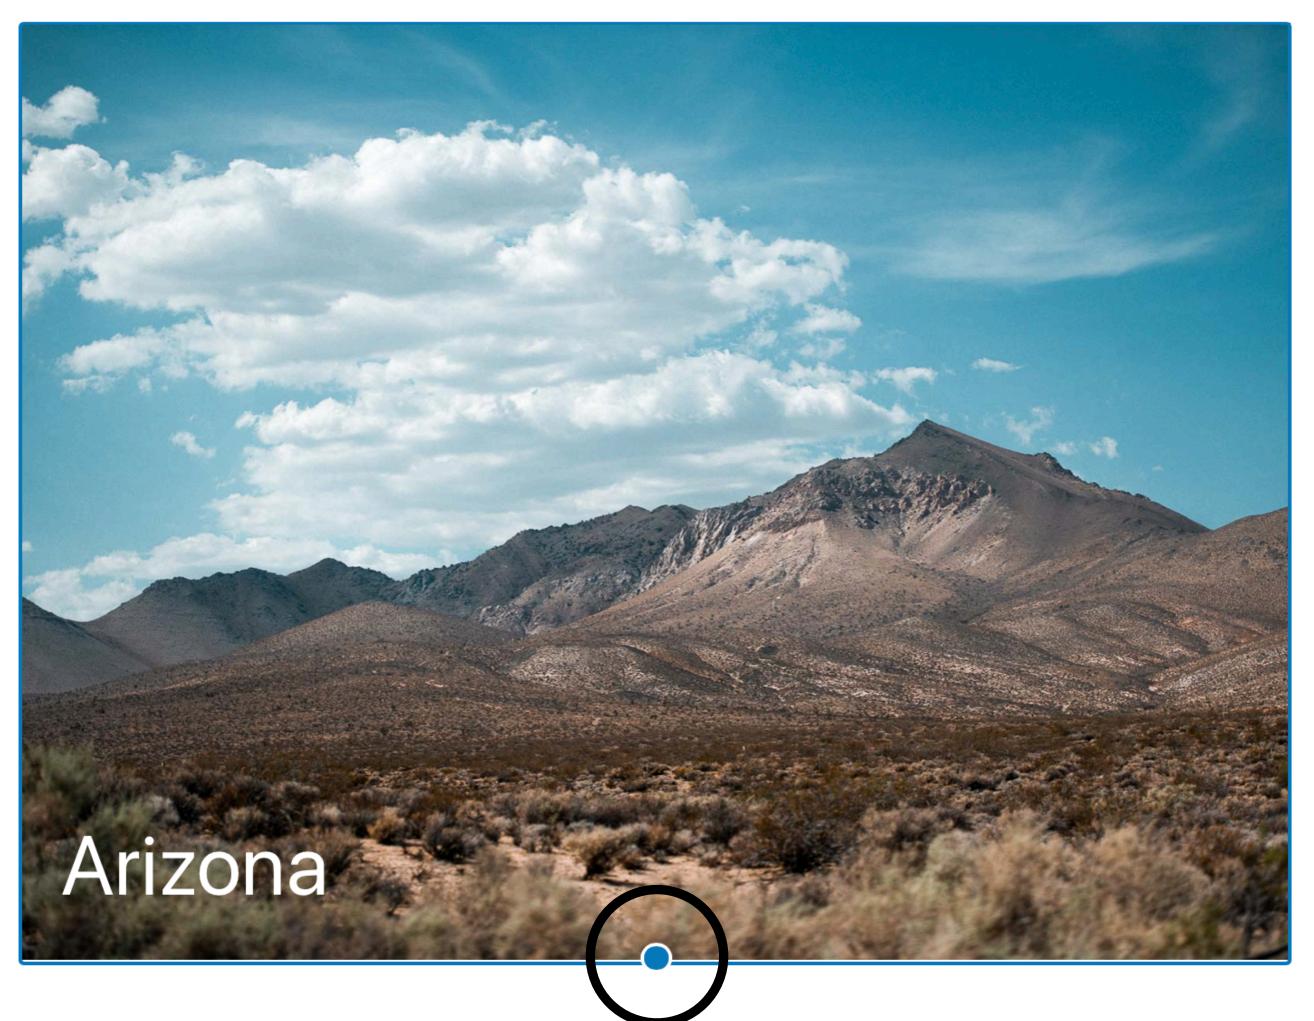

#### Block Design O Edit

The following are best practices for designing a new block, with recommendations and detailed descriptions of existing blocks to illustrate our approach to creating blocks.

#### Best Practices #

The primary interface for a block is the content area of the block #

Since the block itself represents what will actually appear on the site, interaction here hews closest to the principle of direct manipulation and will be most intuitive to the user. This should be thought of as the primary interface for adding and manipulating content and adjusting how it is displayed. There are two ways of interacting here: