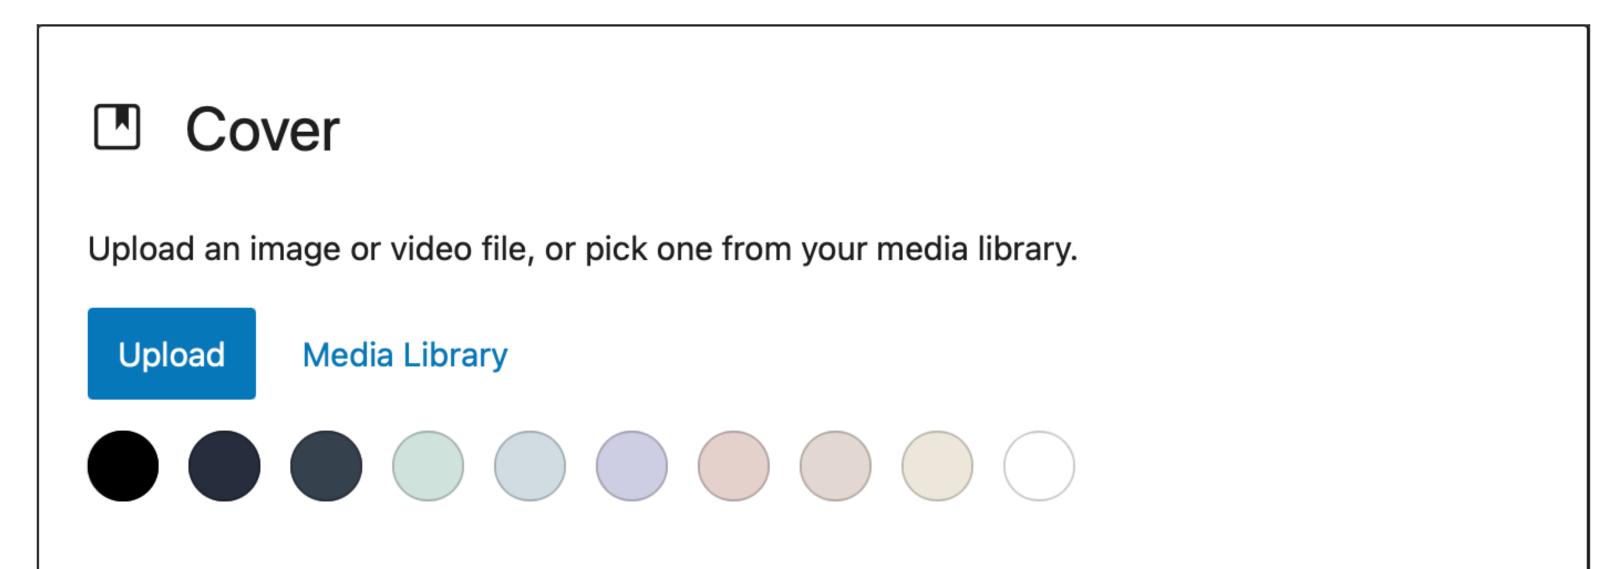

#### Block Design O Edit

The following are best practices for designing a new block, with recommendations and detailed descriptions of existing blocks to illustrate our approach to creating blocks.

#### Best Practices #

The primary interface for a block is the content area of the block #

Since the block itself represents what will actually appear on the site, interaction here hews closest to the principle of direct manipulation and will be most intuitive to the user. This should be thought of as the primary interface for adding and manipulating content and adjusting how it is displayed. There are two ways of interacting here: