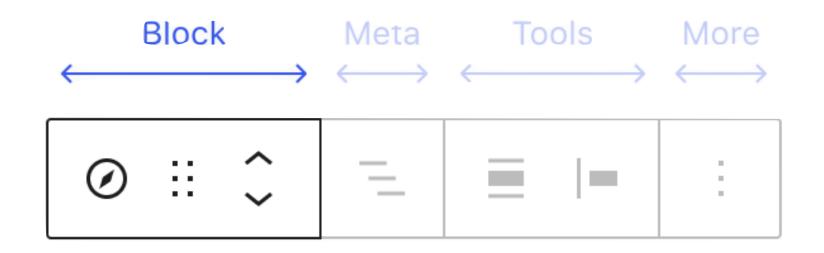

#### Best Practices #

The primary interface for a block is the content area of the block #

Since the block itself represents what will actually appear on the site, interaction here hews closest to the principle of direct manipulation and will be most intuitive to the user. This should be thought of as the primary interface for adding and manipulating content and adjusting how it is displayed. There are two ways of interacting here:

- 1. The placeholder content in the content area of the block can be thought of as a guide or interface for users to follow a set of instructions or "fill in the blanks". For example, a block that embeds content from a 3rd-party service might contain controls for signing in to that service in the placeholder.
- 2. After the user has added content, selecting the block can reveal additional controls to adjust or edit that content. For example, a signup block might reveal a control for hiding/showing subscriber count. However, this should be done in minimal ways, so as to avoid dramatically changing the size and display of a block when a user selects it (this could be disorienting or annoying).