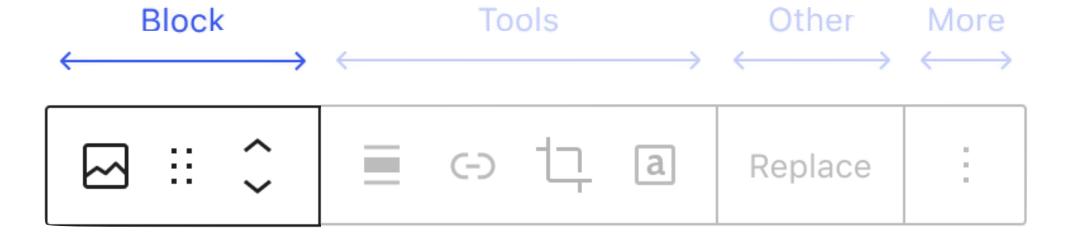

#### Best Practices #

The primary interface for a block is the content area of the block #

Since the block itself represents what will actually appear on the site, interaction here hews closest to the principle of direct manipulation and will be most intuitive to the user. This should be thought of as the primary interface for adding and manipulating content and adjusting how it is displayed. There are two ways of interacting here:

- 1. The placeholder content in the content area of the block can be thought of as a guide or interface for users to follow a set of instructions or "fill in the blanks". For example, a block that embeds content from a 3rd-party service might contain controls for signing in to that service in the placeholder.
- 2. After the user has added content, selecting the block can reveal additional controls to adjust or edit that content. For example, a signup block might reveal a control for hiding/showing subscriber count. However, this should be done in minimal ways, so as to avoid dramatically changing the size and display of a block when a user selects it (this could be disorienting or annoying).