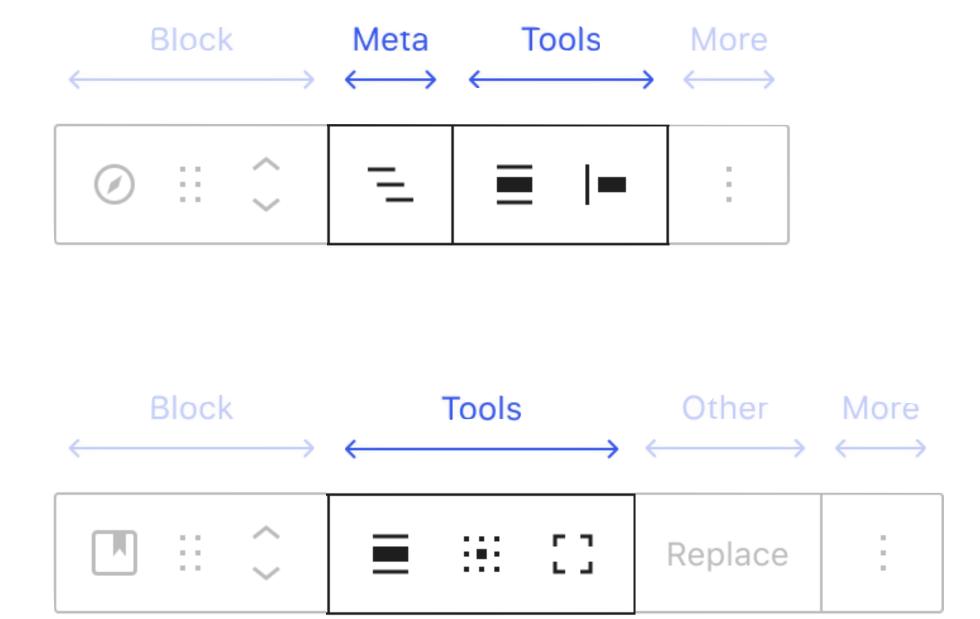

#### Best Practices #

The primary interface for a block is the content area of the block #

Since the block itself represents what will actually appear on the site, interaction here hews closest to the principle of direct manipulation and will be most intuitive to the user. This should be thought of as the primary interface for adding and manipulating content and adjusting how it is displayed. There are two ways of interacting here:

- 1. The placeholder content in the content area of the block can be thought of as a guide or interface for users to follow a set of instructions or "fill in the blanks". For example, a block that embeds content from a 3rd-party service might contain controls for signing in to that service in the placeholder.
- 2. After the user has added content, selecting the block can reveal additional controls to adjust or edit that content. For example, a signup block might reveal a control for hiding/showing subscriber count. However, this should be done in minimal ways, so as to avoid dramatically changing the size and display of a block when a user selects it (this could be disorienting or annoying).