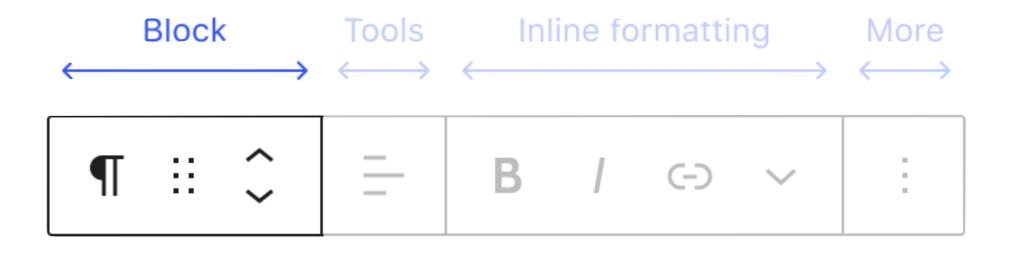

#### Best Practices #

The primary interface for a block is the content area of the block #

Since the block itself represents what will actually appear on the site, interaction here hews closest to the principle of direct manipulation and will be most intuitive to the user. This should be thought of as the primary interface for adding and manipulating content and adjusting how it is displayed. There are two ways of interacting here:

- 1. The placeholder content in the content area of the block can be thought of as a guide or interface for users to follow a set of instructions or "fill in the blanks". For example, a block that embeds content from a 3rd-party service might contain controls for signing in to that service in the placeholder.
- 2. After the user has added content, selecting the block can reveal additional controls to adjust or edit that content. For example, a signup block might reveal a control for hiding/showing subscriber count. However, this should be done in minimal ways, so as to avoid dramatically changing the size and display of a block when a user selects it (this could be disorienting or annoying).