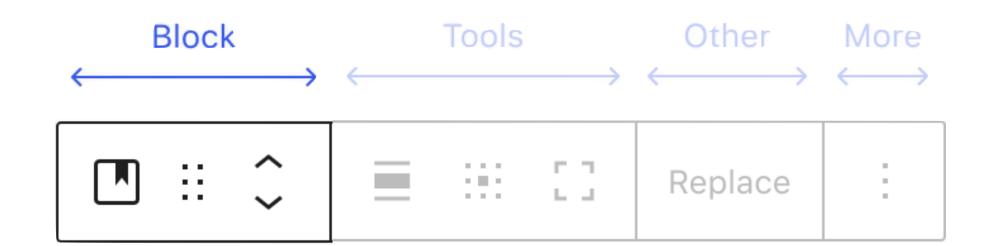

#### Best Practices #

The primary interface for a block is the content area of the block #

Since the block itself represents what will actually appear on the site, interaction here hews closest to the principle of direct manipulation and will be most intuitive to the user. This should be thought of as the primary interface for adding and manipulating content and adjusting how it is displayed. There are two ways of interacting here:

- 1. The placeholder content in the content area of the block can be thought of as a guide or interface for users to follow a set of instructions or "fill in the blanks". For example, a block that embeds content from a 3rd-party service might contain controls for signing in to that service in the placeholder.
- 2. After the user has added content, selecting the block can reveal additional controls to adjust or edit that content. For example, a signup block might reveal a control for hiding/showing subscriber count. However, this should be done in minimal ways, so as to avoid dramatically changing the size and display of a block when a user selects it (this could be disorienting or annoying).