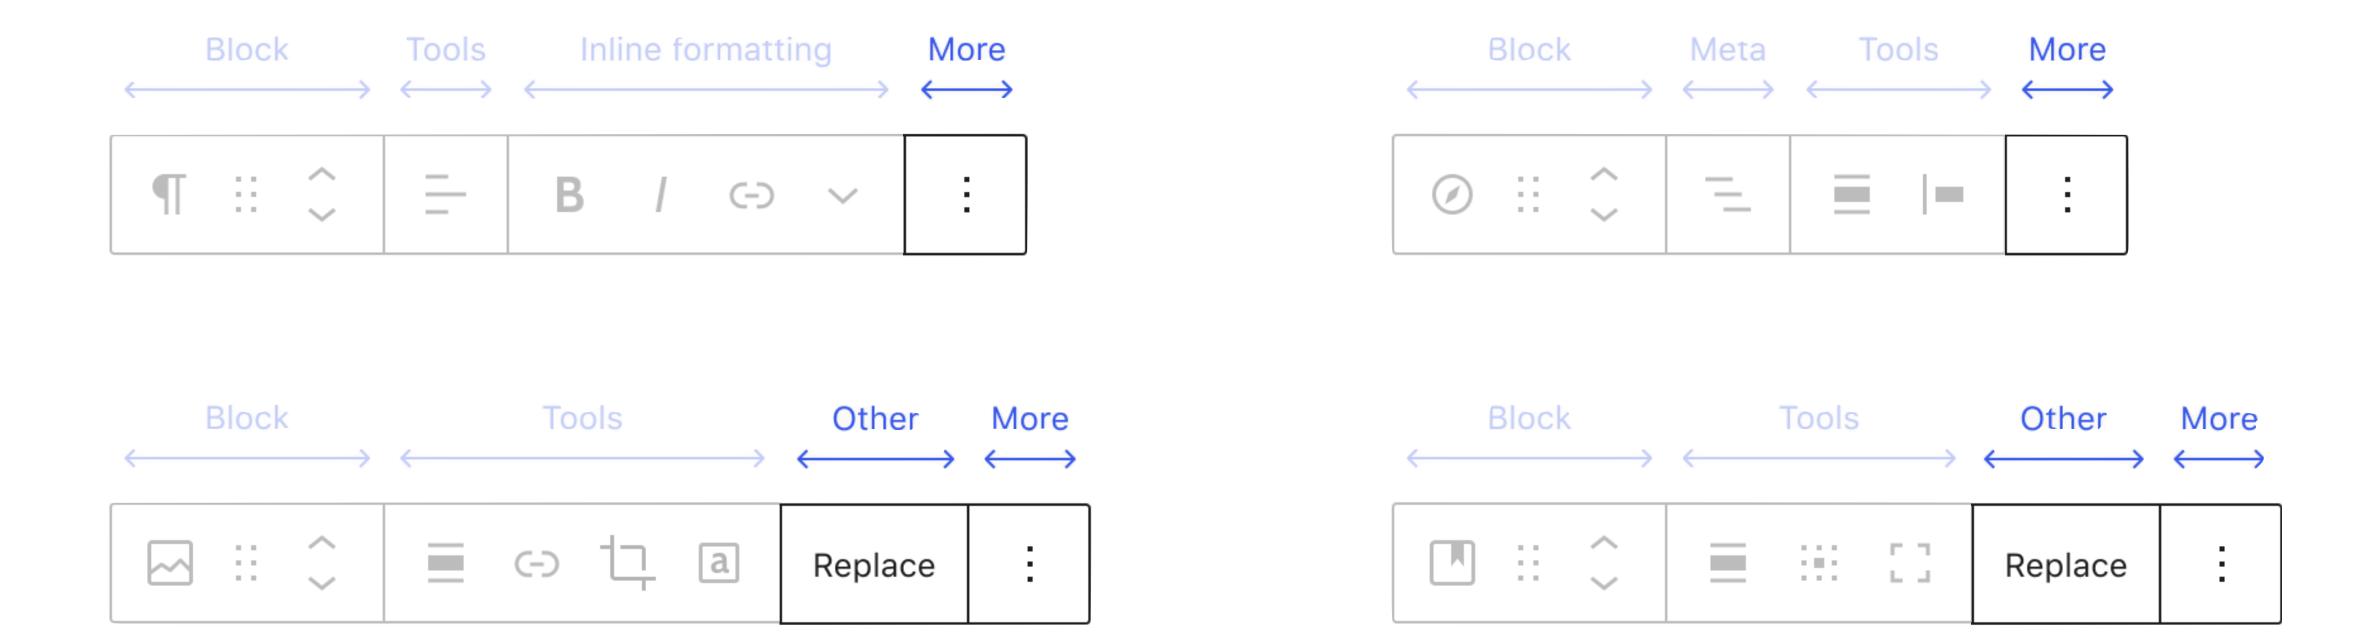

#### Best Practices #

The primary interface for a block is the content area of the block #

Since the block itself represents what will actually appear on the site, interaction here hews closest to the principle of direct manipulation and will be most intuitive to the user. This should be thought of as the primary interface for adding and manipulating content and adjusting how it is displayed. There are two ways of interacting here:

- 1. The placeholder content in the content area of the block can be thought of as a guide or interface for users to follow a set of instructions or "fill in the blanks". For example, a block that embeds content from a 3rd-party service might contain controls for signing in to that service in the placeholder.
- 2. After the user has added content, selecting the block can reveal additional controls to adjust or edit that content. For example, a signup block might reveal a control for hiding/showing subscriber count. However, this should be done in minimal ways, so as to avoid dramatically changing the size and display of a block when a user selects it (this could be disorienting or annoying).